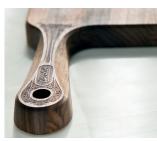

## **CUTTING BOARD**

Especially designed for Berkel flywheel, the classical form expresses all the tradition of jewellery designed over a century ago. Its rounded form in precious wood invokes the value and superiority of the materials used. The indulgent decoration, with the prestigious signature, recalls the liberty motifs that adorn the legendary flywheel and demonstrates once again the elegance, quality and uniqueness of Berkel.

HANDMADE IN ITALY