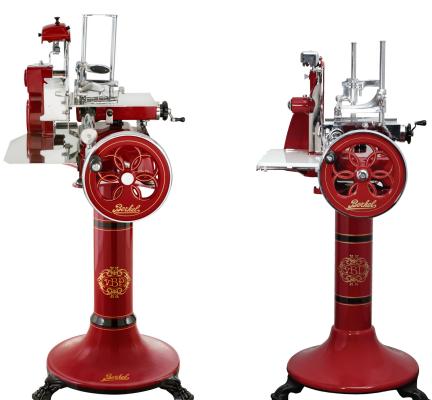

## VOLANO

Four vintage models proposed to ensure a perfect cut, together with the elegance of the Italian design. The Berkel flywheel slicers are still strictly handmade according to tradition and instill unique emotions.

P15

|                              | B2           | B3           |
|------------------------------|--------------|--------------|
| Dimensions                   | 22x27x21h in | 26x32x28h in |
| Circular cutting capacity    | 7 in         | 8 in         |
| Rectangular cutting capacity | 8x6 in       | 11x8 in      |
| Max slice thickness          | 2 mm         | 1.5 mm       |
| Blade diameter               | 10 in        | 12 in        |
| Weight                       | 73 lb        | 100 lb       |
|                              |              |              |

|                              | Tribute      | P15          |
|------------------------------|--------------|--------------|
| Dimensions                   | 26x32x28h in | 24x28x22h in |
| Circular cutting capacity    | 8 in         | 7 in         |
| Rectangular cutting capacity | 11x8 in      | 8x7 in       |
| Max slice thickness          | 1.5 mm       | 3 mm         |
| Blade diameter               | 12 in        | 11 in        |
| Weight                       | 115 lb       | 130 lb       |
|                              |              |              |