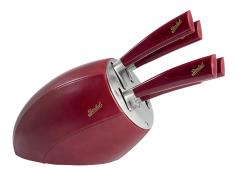

## **KNIVES**

Over 120 years of passion for the perfect cut, Berkel presents a wonderful knives collection, hand forged by the best Italian artisans. Details are made to experience strength and luxury: the blade in German steel, the handles made in the most precious materials and the fine design, a unique expression of Made in Italy.

• GERMAN STEEL BLADE

HAND FORGED IN ITALY