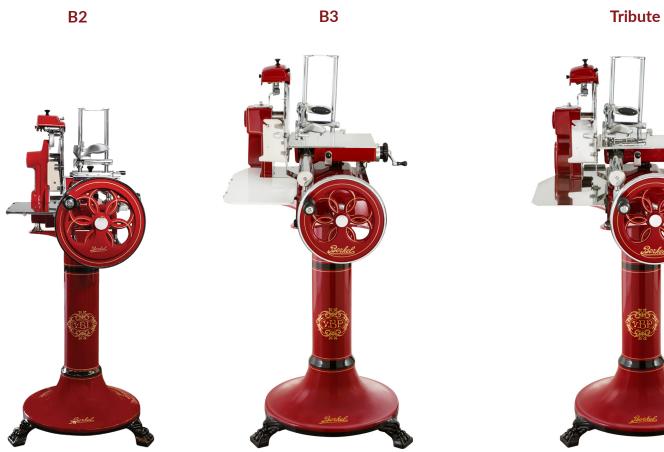

## VOLANO

Four vintage models proposed to ensure a perfect cut, together with the elegance of the Italian design. The Berkel flywheel slicers are still strictly handmade according to tradition and instill unique emotions.

P15

|                              | B2           | B3           |
|------------------------------|--------------|--------------|
| Dimensions                   | 22x27x21h in | 26x32x28h in |
| Circular cutting capacity    | 7 in         | 8 in         |
| Rectangular cutting capacity | 8x6 in       | 11x8 in      |
| Max slice thickness          | 2 mm         | 1.5 mm       |
| Blade diameter               | 10 in        | 12 in        |
| Weight                       | 73 lb        | 100 lb       |
|                              |              |              |

|                              | Tribute      | P15          |
|------------------------------|--------------|--------------|
| Dimensions                   | 26x32x28h in | 24x28x22h in |
| Circular cutting capacity    | 8 in         | 7 in         |
| Rectangular cutting capacity | 11x8 in      | 8x7 in       |
| Max slice thickness          | 1.5 mm       | 3 mm         |
| Blade diameter               | 12 in        | 11 in        |
| Weight                       | 115 lb       | 130 lb       |
|                              |              |              |